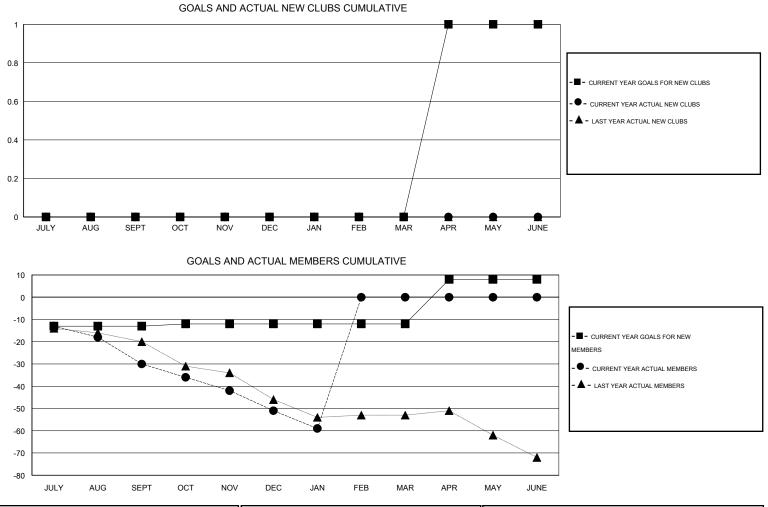

## LOCATION PENNSYLVANIA

|               |                  | Clubs            |                  |                  | Members<br>RESULTS FOR 2014-2015 |                    |                                     |                    |                  |  |
|---------------|------------------|------------------|------------------|------------------|----------------------------------|--------------------|-------------------------------------|--------------------|------------------|--|
|               | RESUI            | TS FOR 2014-2015 | i                |                  |                                  |                    |                                     |                    |                  |  |
| QUARTER       | NEW CLUB<br>GOAL | NEW CLUBS        | DROPPED<br>CLUBS | NET<br>GAIN/LOSS | QUARTER                          | NEW MEMBER<br>GOAL | CHARTER AND<br>NEW MEMBERS<br>ADDED | DROPPED<br>MEMBERS | NET<br>GAIN/LOSS |  |
| JULY/AUG/SEPT | 0                | 0                | 0                | 0                | JULY/AUG/SEPT                    | -13                | 22                                  | 52                 | -30              |  |
| OCT/NOV/DEC   | 0                | 0                | 0                | 0                | OCT/NOV/DEC                      | 1                  | 15                                  | 36                 | -21              |  |
| JAN/FEB/MAR   | 0                | 0                | 0                | 0                | JAN/FEB/MAR                      | 0                  | 7                                   | 15                 | -8               |  |
| APR/MAY/JUNE  | 1                | 0                | 0                | 0                | APR/MAY/JUNE                     | 20                 | 0                                   | 0                  | 0                |  |